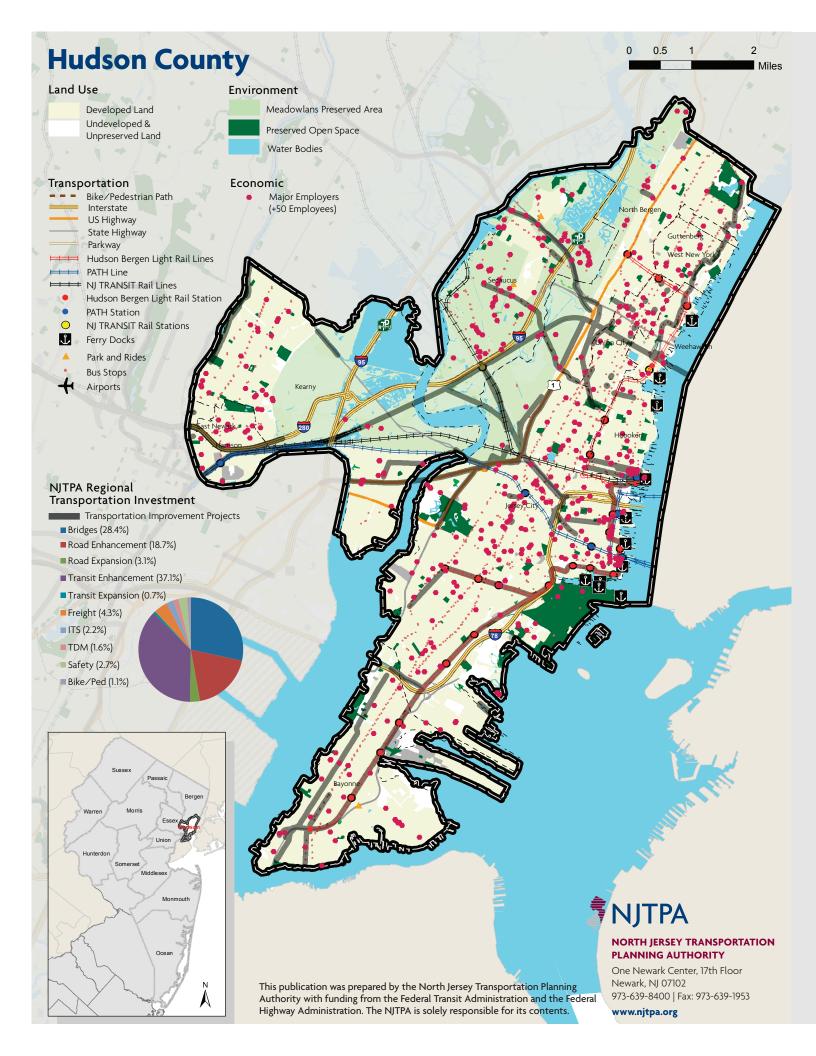

,744      |
| Certified Products Co    | Jersey City | 376,924      |
| Ken's Marine Svc Inc     | Bayonne     | 268,521      |
| Owens Corning            | Kearny      | 254,418      |
|                          |             |              |

| COMPANY NAME                 | CITY         | OUTBOUND TONS |
|------------------------------|--------------|---------------|
| Goya Foods Inc               | Secaucus     | 966,514       |
| Ken's Marine Svc Inc         | Bayonne      | 524,743       |
| Tree Of Life Northeast       | North Bergen | 524,192       |
| Silogram Lubricants Corp     | Bayonne      | 450,045       |
| International Petroleum Corp | Bayonne      | 449,779       |

Over 1,000,000 SF • < 1,000,000 SF Warehousing/Distribution Facilities

Over 1,000,000 SF < 1,000,000 SF