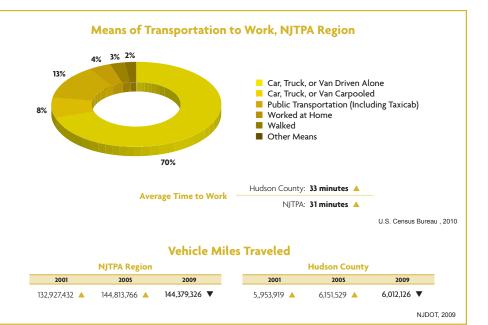

|
| 10                                                           | Real estate and rental and leasing               | 13,025              | •        |
| ▲=Increasing Trend, 2008-2009; ▼=Decreasing Trend, 2008-2009 |                                                  |                     |          |

#### NJTPA Region Key Industry Groups Analysis 2001-2010



U.S. Bureau of Economic Analysis, 2009

U.S. Bureau of Labor Statistics, Quarterly Census of Employment & Wages (QCEW) and Purdue Center for Regional Development (cluster definitions), 2010





#### Median Household Income, NJTPA Region In 2010 inflation-adjusted dollars 2000 2010 120 100 Income, in Thousand Dollars 80 60 40 20 ESSEX BERGEN MONMOUTH MORRIS OCEAN **PASSAIC** HUDSON HUNTERDON MIDDLESEX SOMERSET SUSSEX NOINN WARREN





NJDEP, Highlands, Meadowlands, & Pinelands, 2007; US Census, 2010

NJDEP, Highlands, Meadowlands, & Pinelands, 2007; US Census, 2010

# Commodities **Buildings, 2010** lanufacturing Facilities

**Industrial** 

### Top 5 Facilities By Inbound/Outbound, Tonnage, 2007

| COMPANT NAME             | CITT        | INDOUND TONS |
|--------------------------|-------------|--------------|
| Silogram Lubricants Corp | Bayonne     | 1,727,457    |
| Exxon Mobil Corp         | Bayonne     | 571,744      |
| Certified Products Co    | Jersey City | 376,924      |
| Ken's Marine Svc Inc     | Bayonne     | 268,521      |
| Owens Corning            | Kearny      | 254,418      |
|                          |             |              |

| COMPANY NAME                 | CITY         | OUTBOUND TONS |