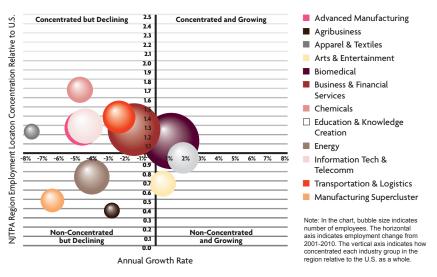

#### NJTPA Region Key Industry Groups Analysis 2001-2010

U.S. Bureau of Economic Analysis, 2009

U.S. Bureau of Labor Statistics, Quarterly Census of Employment & Wages (QCEW) and Purdue Center for Regional Development (cluster definitions), 2010