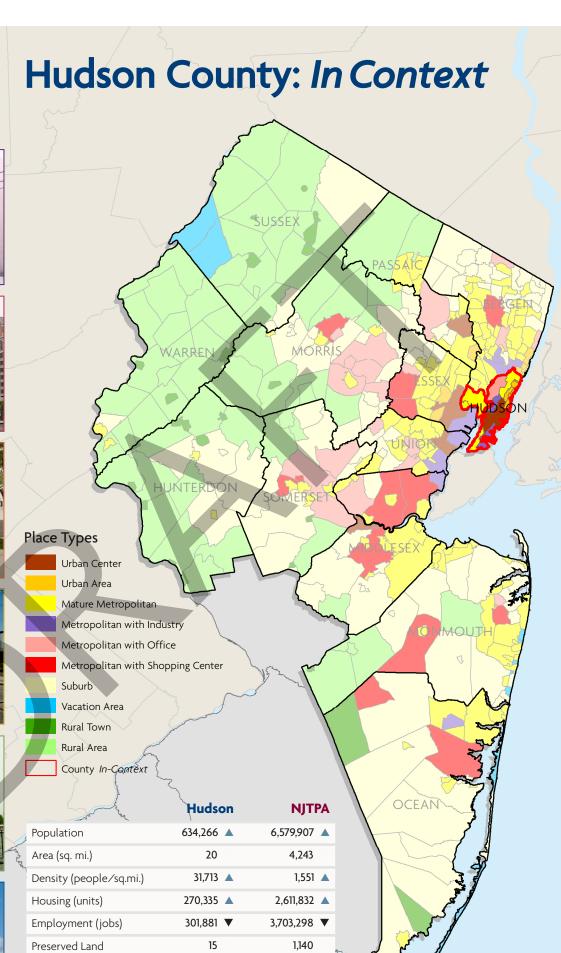

Demographi



Economi



Access & Mobil



Transportati



Environme



Commoditie



VMT/person (in miles)

Transit Users

9 ▼

▲=Increasing Trend, 2000-2010; ▼=Decreasing Trend, 2000-2010

40% 🔺

22 ▼

13% 🔺



U.S. Census Bureau , 2010

U.S. Census Bureau , 2010

## Economic

#### Total Jobs: 301,881 (8% of the region)

Wage and salary workers 250,197 Self-employed workers 51,684

#### **Top Hudson Employers**

| RANK                                                         | TOP EMPLOYERS IN 2009                            | NUMBER<br>EMPLOYEES | TREND    |
|--------------------------------------------------------------|--------------------------------------------------|---------------------|----------|
| 1                                                            | Finance and insurance                            | 41,340              | <b>A</b> |
| 2                                                            | Health care and social assistance                | 28,533              | <b>A</b>