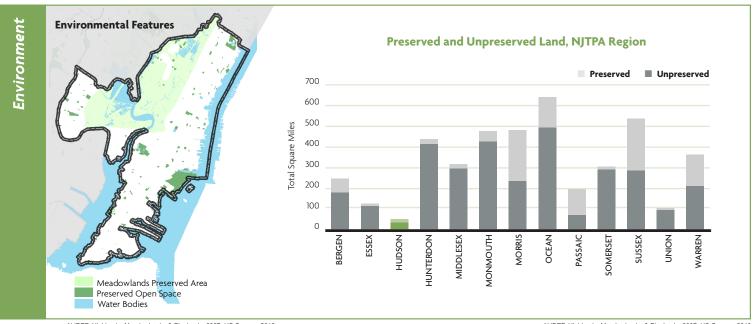

NJDEP, Highlands, Meadowlands, & Pinelands, 2007; US Census, 2010

NJDEP, Highlands, Meadowlands, & Pinelands, 2007; US Census, 2010