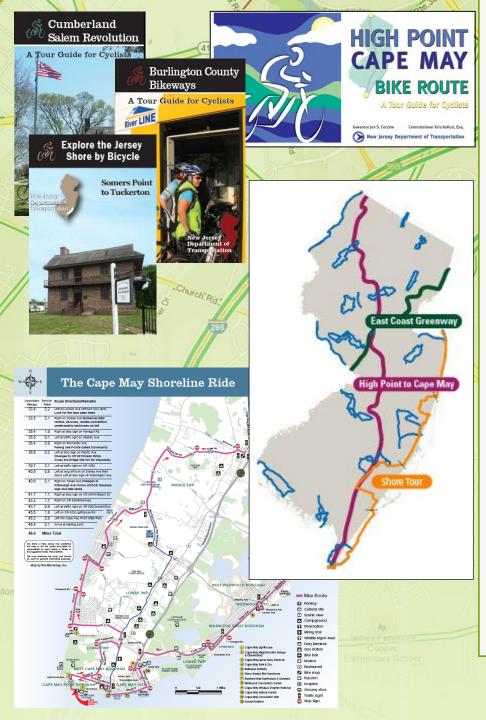

## **NJDOT Bicycle Tours**

- NJDOT has published over 20 tour guides with turn-by-turn directions.
- Includes High Point to Cape May tour which covers 238 miles.
- Many of the NJDOT Tour Guides are GPS-enabled PDF's which work with mobile devices.