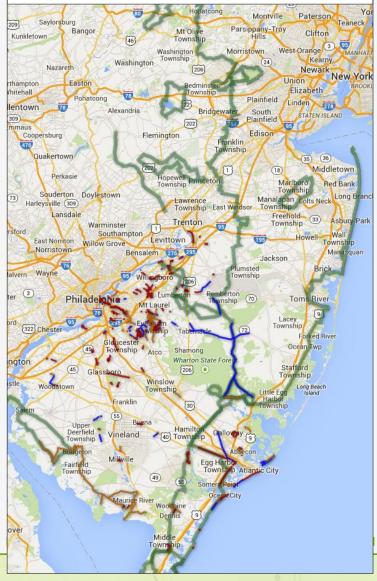

## **BIKE ROUTE LOCATOR**

- Quickly identify nearby existing bikeways.
- Includes over 450 miles of existing bikeways in Southern NJ.

Blvd

Church Rd-

- Uses your phone's built-in GPS technology to identify your approximate location.
- Includes NJDOT Bike Tour Routes and PDF tour guides.
- Features the Google Streetview service to identify a bikeways exact location and condition.

### **Bicycle Route Inventories**

Cross County Connection began surveying towns and counties for existing and proposed bikeways in 2003.

- ✓ Atlantic County
- ✓ Burlington County
- ✓ Camden County
- Cumberland County
- ✓ Cape May County
- ✓ Gloucester County
- ✓ Salem County

#### **Data Collection & Classification**

- Maintain a GIS inventory of existing bikeways totaling 1700+ miles.
- Conduct GPS fieldwork to verify route location and length.
- Classify Existing Bike Routes as: