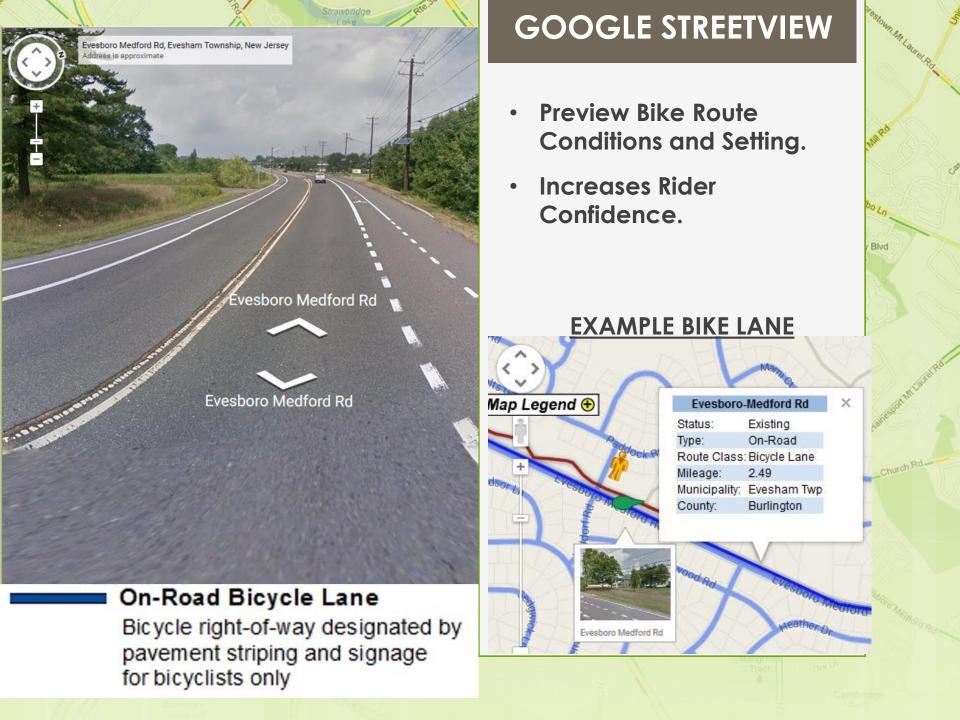

#### Off-Road Bicycle Path Off-road bicycle facility separated from vehicular traffic

On-Road Bicycle Lane Bicycle right-of-way designated by pavement striping and signage for bicyclists only

## **GOOGLE STREETVIEW**

- Preview the Locations of Trailheads.
- **Off-Road Trails are included** when parallel to roads.

198 Lakeview Dr S

Church Rd-

Blvd

own Mr Laurel Re