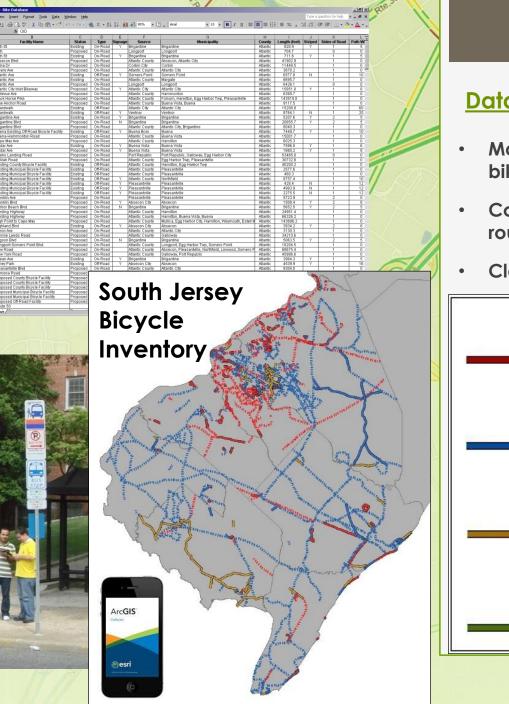

#### **Data Collection & Classification**

- Maintain a GIS inventory of existing bikeways totaling 1700+ miles.
- Conduct GPS fieldwork to verify route location and length.
- Classify Existing Bike Routes as:

#### **Bikeway Legend**

#### Off-Road Bicycle Path Off-road bicycle facility separated from vehicular traffic

On-Road Bicycle Lane Bicycle right-of-way designated by pavement striping and signage for bicyclists only

#### **On-Road Bicycle Route**

Roadway shared by bicycle and vehicular traffic with the installation of directional and informational signage

NJDOT Touring Route

Church Rd.

Blvd