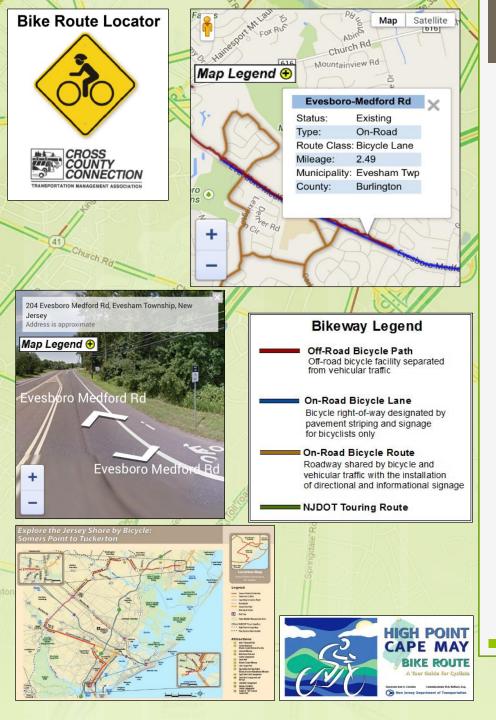

## **BIKE ROUTE LOCATOR**

- Quickly identify nearby existing bikeways.
- Includes over 450 miles of existing bikeways in Southern NJ.

Blvd

Church Rd-

- Uses your phone's built-in GPS technology to identify your approximate location.
- Includes NJDOT Bike Tour Routes and PDF tour guides.
- Features the Google Streetview service to identify a bikeways exact location and condition.

#### **Data Collection & Classification**

- Maintain a GIS inventory of existing bikeways totaling 1700+ miles.
- Conduct GPS fieldwork to verify route location and length.
- Classify Existing Bike Routes as:

#### **Bikeway Legend**

#### Off-Road Bicycle Path Off-road bicycle facility separated from vehicular traffic

On-Road Bicycle Lane Bicycle right-of-way designated by pavement striping and signage for bicyclists only

#### **On-Road Bicycle Route**

Roadway shared by bicycle and vehicular traffic with the installation of directional and informational signage

NJDOT Touring Route

Church Rd.

Blvd

## **GOOGLE STREETVIEW**

- Preview the Locations of Trailheads.
- **Off-Road Trails are included** when parallel to roads.

198 Lakeview Dr S

Church Rd-

Blvd

own Mr Laurel Re

## **NJDOT Bicycle Tours**

- NJDOT has published over 20 tour guides with turn-by-turn directions.
- Includes High Point to Cape May tour which covers 238 miles.
- Many of the NJDOT Tour Guides are GPS-enabled PDF's which work with mobile devices.