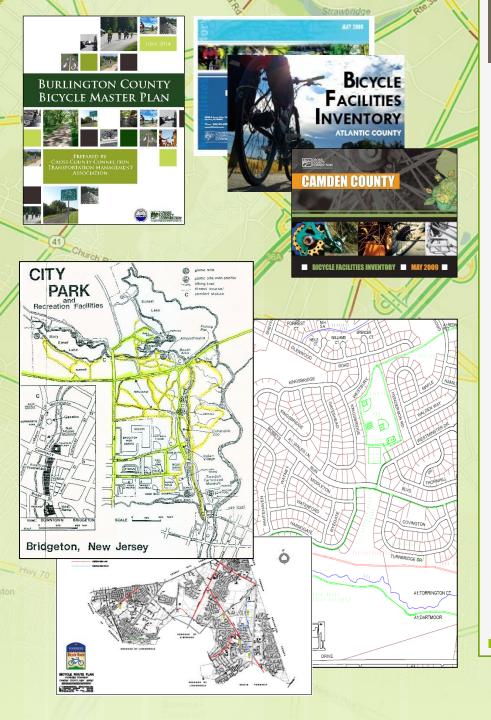

### **Bicycle Route Inventories**

Cross County Connection began surveying towns and counties for existing and proposed bikeways in 2003.

- ✓ Atlantic County
- ✓ Burlington County
- ✓ Camden County
- Cumberland County
- ✓ Cape May County
- ✓ Gloucester County
- ✓ Salem County

#### **Data Collection & Classification**

- Maintain a GIS inventory of existing bikeways totaling 1700+ miles.
- Conduct GPS fieldwork to verify route location and length.
- Classify Existing Bike Routes as: