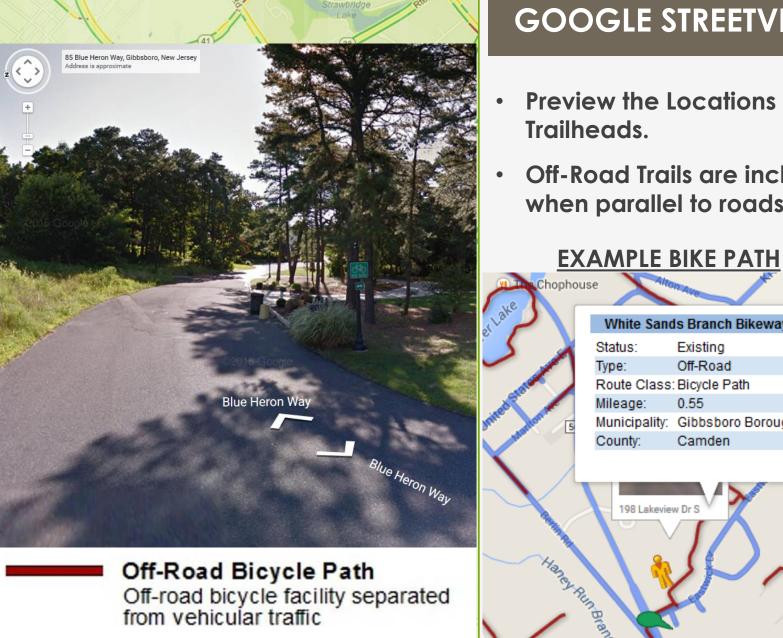

## **GOOGLE STREETVIEW**

- Preview the Locations of Trailheads.
- **Off-Road Trails are included** when parallel to roads.

198 Lakeview Dr S

Church Rd-

Blvd

own Mr Laurel Re