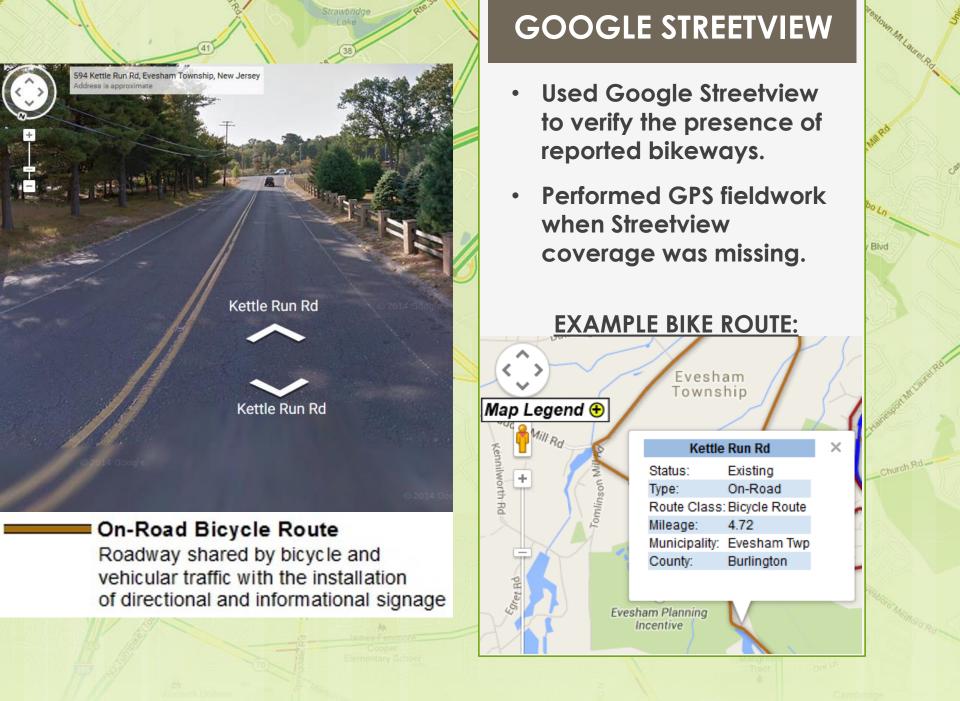

#### **On-Road Bicycle Route**

Roadway shared by bicycle and vehicular traffic with the installation of directional and informational signage

NJDOT Touring Route

Church Rd.

Blvd

## **GOOGLE STREETVIEW**

- Preview the Locations of Trailheads.
- **Off-Road Trails are included** when parallel to roads.

198 Lakeview Dr S

Church Rd-

Blvd

own Mr Laurel Re