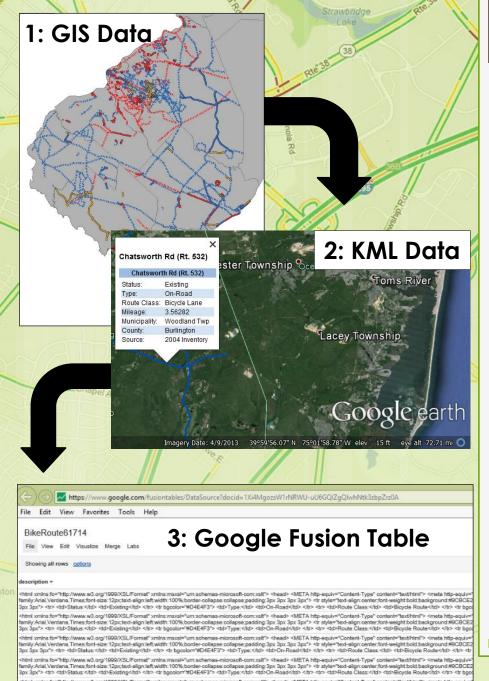

## **Bike Route Data Workflow**

- Separate Existing Bike Routes from Proposed Bike Routes.
- Digitize NJDOT Bicycle Tours in GIS.

Blvd

Church.Rd-

- Convert GIS inventory to KML and create pop-up window information in Google Earth.
- Create Google Fusion Tables for Existing Bike Routes and NJDOT Bike Tours.
- Reference the Bike Route Fusion Table within Application.