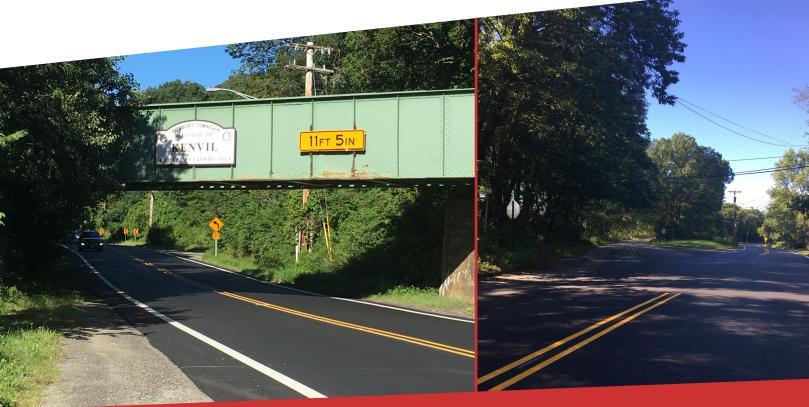

## Wednesday, March 15, 2023

Virtual Meeting: 6:30 – 8:00 pm (Presentations at 6:30 and 7:15)

Visit <u>berkshirevalleyroadstudy.com</u> for

meeting information.

Morris County and the North Jersey Transportation Planning Authority (NJTPA) are hosting this meeting to inform the public about the findings and recommendations of the Freight Concept Development (FCD) study that investigated options to eliminate the height restriction that the Chester Branch rail bridge creates on Berkshire Valley Road and explored potential improvements to better accommodate truck movements at the intersection of Berkshire Valley Road and North Dell Avenue. The public is encouraged to attend and provide comments on the study recommendations. For more information, please visit: berkshirevalleyroadstudy.com